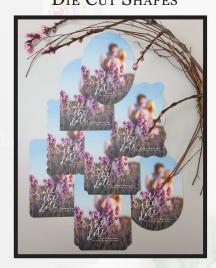

## The Art of Custom Invitations: Print Finishes, Paper Styles & Embellishments

Every detail matters when creating a timeless wedding invitation suite. Below are just a few of the options we offer that couples can include in their custom designs—from luxurious print finishes to premium paper selections and elegant embellishments. These elements add depth, texture, and sophistication, ensuring your invitations make a lasting impression.

## PRINT FINISHES:

LETTERPRESS



FOIL PRESS



DIGITAL/FLAT PRINT



EMBELLISHMENTS:

WAX SEAL



VELLUM WRAP



SILK RIBBON



ENVELOPE LINER



BELLY BAND



## LUXE PAPER STYLES:

HANDMADE PAPER



Luxe Card Stock



ACRYLIC



DIE CUT SHAPES



## WEDDING DAY PAPER