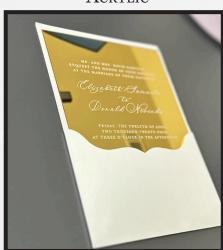

## The Art of Custom Invitations: Print Finishes, Paper Styles & Embellishments

Every detail matters when creating a timeless wedding invitation suite. Below are just a few of the options we offer that couples can include in their custom designs—from luxurious print finishes to premium paper selections and elegant embellishments. These elements add depth, texture, and sophistication, ensuring your invitations make a lasting impression.

## PRINT FINISHES:

LETTERPRESS



FOIL PRESS



DIGITAL/FLAT PRINT



EMBELLISHMENTS:

WAX SEAL



VELLUM WRAP



SILK RIBBON



ENVELOPE LINER



BELLY BAND



## LUXE PAPER STYLES:

HANDMADE PAPER



Luxe Card Stock



ACRYLIC



DIE CUT SHAPES



## WEDDING DAY PAPER