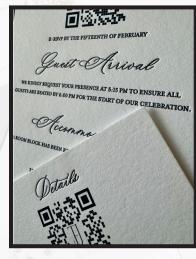

## PRINT FINISHES:

LETTERPRESS

FOIL PRESS

DIGITAL/FLAT PRINT

EMBELLISHMENTS:

WAX SEAL

VELLUM WRAP

SILK RIBBON