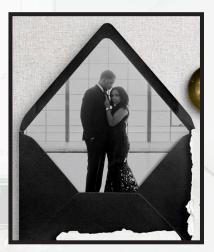

## The Art of Custom Invitations: Print Finishes, Paper Styles & Embellishments

Every detail matters when creating a timeless wedding invitation suite. Below are just a few of the options we offer that couples can include in their custom designs—from luxurious print finishes to premium paper selections and elegant embellishments. These elements add depth, texture, and sophistication, ensuring your invitations make a lasting impression.

## PRINT FINISHES:

LETTERPRESS



FOIL PRESS



DIGITAL/FLAT PRINT



EMBELLISHMENTS:

WAX SEAL



VELLUM WRAP



SILK RIBBON



ENVELOPE LINER



BELLY BAND



## LUXE PAPER STYLES:

HANDMADE PAPER



Luxe Card Stock



ACRYLIC



DIE CUT SHAPES



## WEDDING DAY PAPER