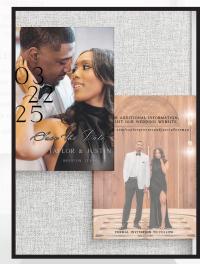

## The Art of Custom Invitations: Print Finishes, Paper Styles & Embellishments

Every detail matters when creating a timeless wedding invitation suite. Below are just a few of the options we offer that couples can include in their custom designs—from luxurious print finishes to premium paper selections and elegant embellishments. These elements add depth, texture, and sophistication, ensuring your invitations make a lasting impression.

## PRINT FINISHES:

LETTERPRESS



FOIL PRESS



DIGITAL/FLAT PRINT



EMBELLISHMENTS:

WAX SEAL



VELLUM WRAP



SILK RIBBON



ENVELOPE LINER



BELLY BAND



## LUXE PAPER STYLES:

HANDMADE PAPER



Luxe Card Stock



ACRYLIC



DIE CUT SHAPES



## WEDDING DAY PAPER